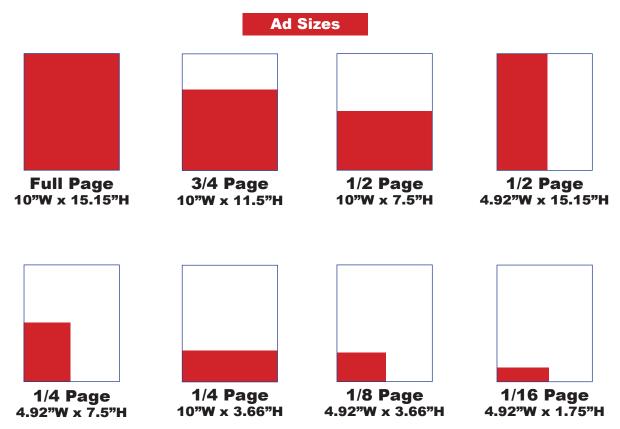

| 2025 Print Ad Pricing |        |             |        |        |       |  |  |  |  |  |  |
|-----------------------|--------|-------------|--------|--------|-------|--|--|--|--|--|--|
|                       | 1x     | 4x          | 8x     | 12x    | 26x   |  |  |  |  |  |  |
| Full Page             | \$1086 | \$1071      | \$1034 | \$1013 | \$981 |  |  |  |  |  |  |
| 3/4 Page              | \$903  | \$882       | \$866  | \$850  | \$714 |  |  |  |  |  |  |
| 1/2 Page              | \$603  | \$588       | \$567  | \$551  | \$540 |  |  |  |  |  |  |
| 1/4 Page              | \$309  | \$299       | \$294  | \$283  | \$273 |  |  |  |  |  |  |
| 1/8 Page              | \$183  | \$178       | \$173  | \$165  | \$159 |  |  |  |  |  |  |
| 1/16 Page             | \$99   | <b>\$94</b> | \$89   | \$84   | \$80  |  |  |  |  |  |  |
|                       |        |             |        |        |       |  |  |  |  |  |  |