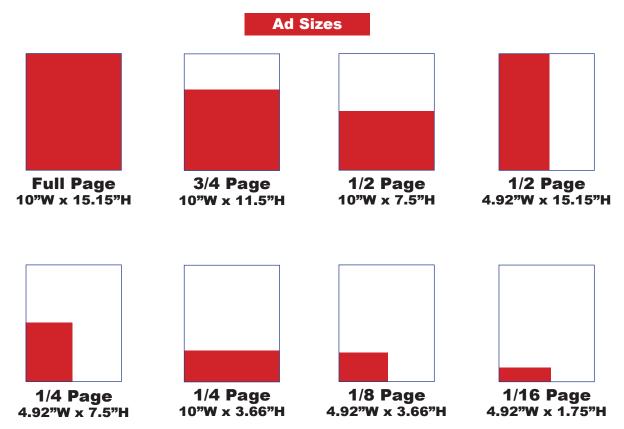

#### \*Minimum Contract Requirements:

- 8 1/6 pg ads
- (in consecutive issues)
- 6 1/8 pg ads

(in consecutive issues)

- 4 1/4 pg ads
- (in consecutive issues)
- 2 1/2 pg ads

(in consecutive issues)

• 1 - full-page ad